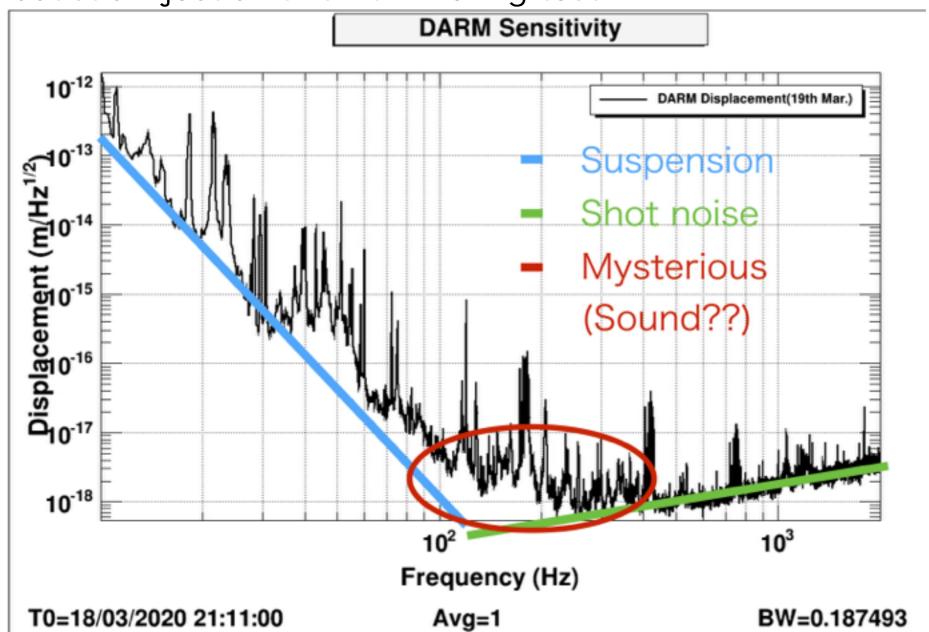

First lock

August 2019

 $10^{-13}$ 

- Commissioning break (10th Mar. now)
  - An attempt to lock the DRFPMI is ongoing
  - Better alignment trial, alignment sensing and control implementation
  - Noise budget

- Transmittance light power
- Blending IR+green

- Commissioning break (10th Mar. now)
  - An attempt to lock the DRFPMI is ongoing
  - Better alignment trial, alignment sensing and control implementation
  - Noise budget
  - Acoustic injection and hammering test

- Commissioning break (10th Mar. now)
  - An attempt to lock the DRFPMI is ongoing
  - Better alignment trial, alignment sensing and control implementation
  - Noise budget
  - Acoustic injection and hammering test