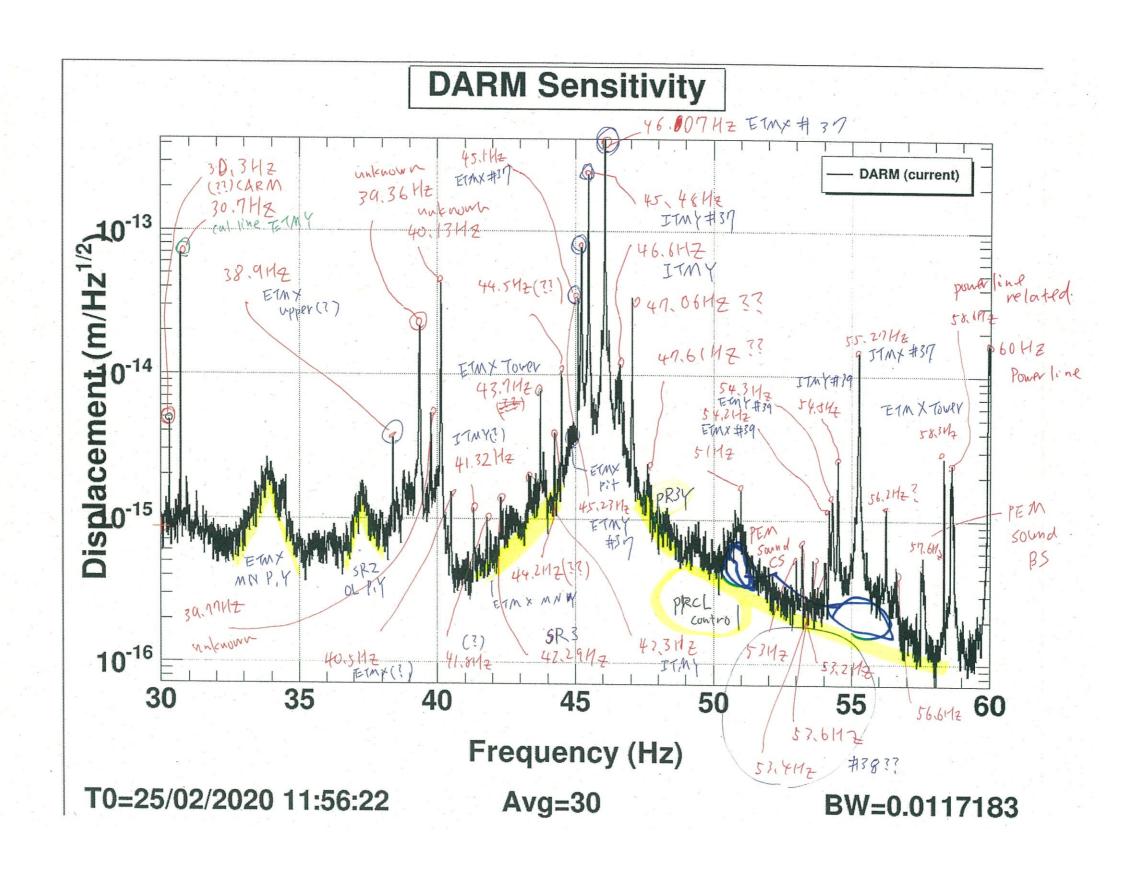

First lock

August 2019

 $10^{-13}$ 

- Commissioning break (10th Mar. now)
  - An attempt to lock the DRFPMI is ongoing
  - Better alignment trial, alignment sensing and control implementation
  - Noise budget