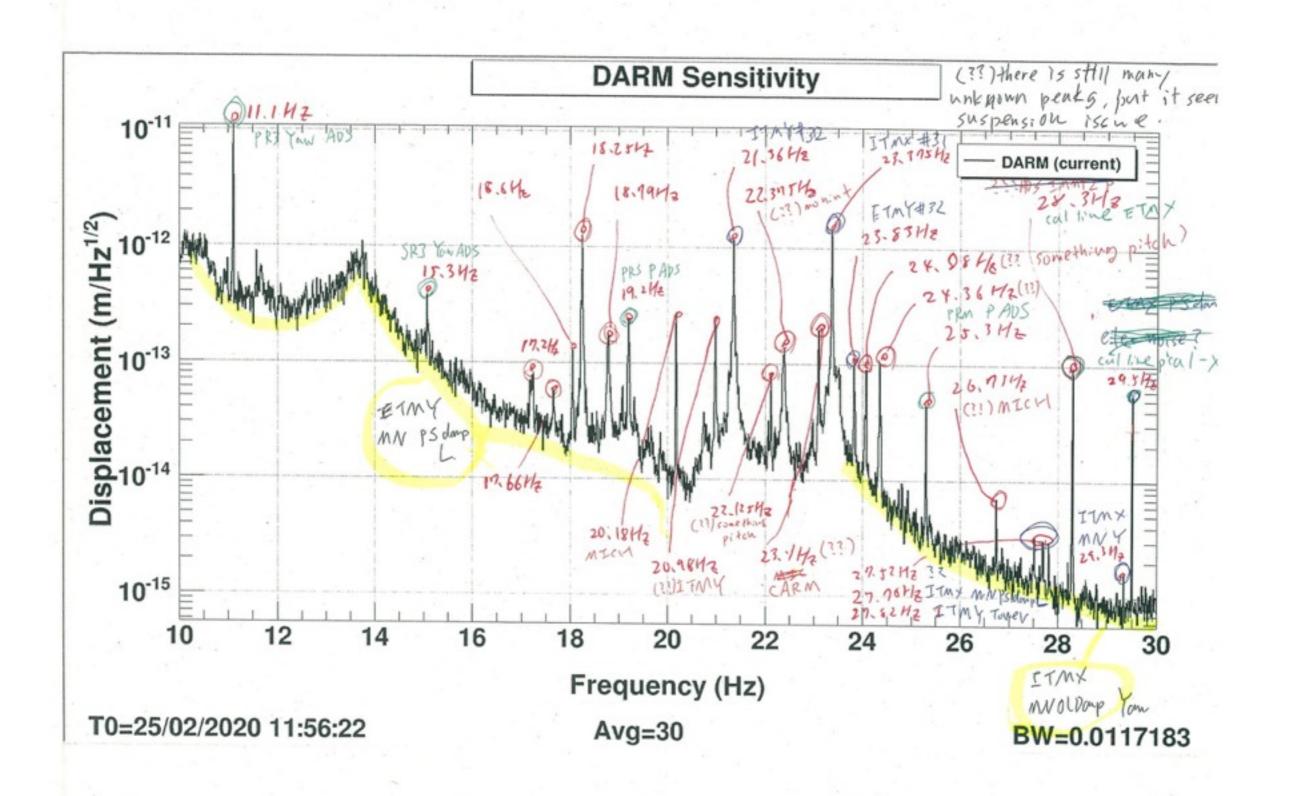

First lock

August 2019

 $10^{-13}$ 

- Commissioning break (10th Mar. now)
  - An attempt to lock the DRFPMI is ongoing
  - Better alignment trial, alignment sensing and control implementation
  - Noise budget