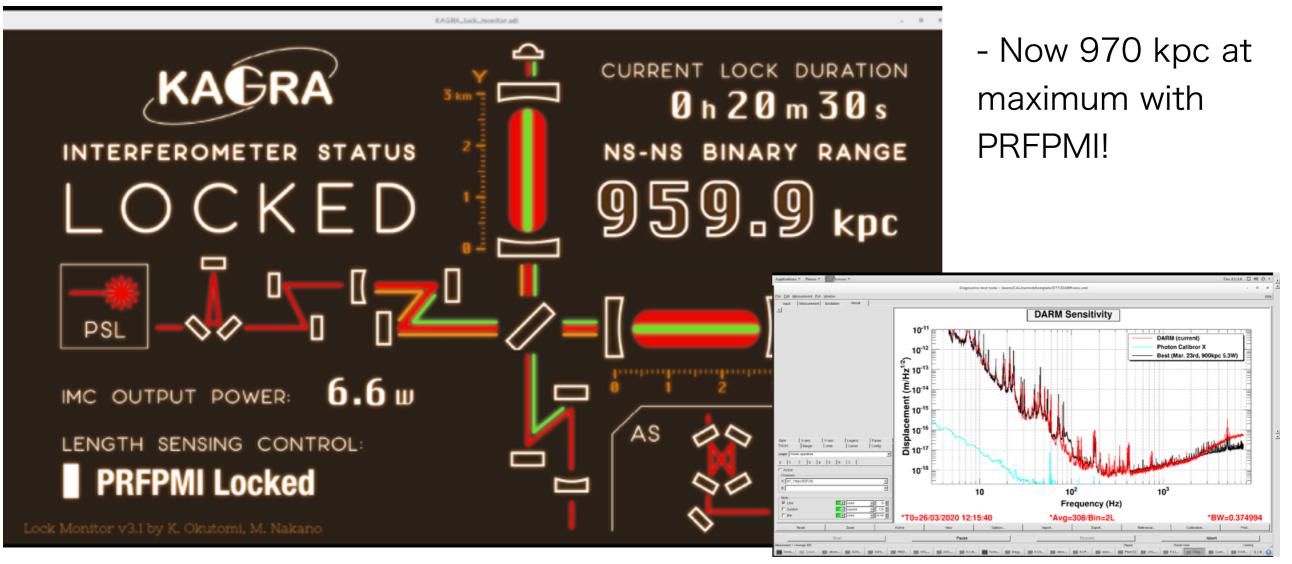

# KAGRA detector status Update of the KAGRA PEM

Virgo-KAGRA PEM meeting 2020/03/27 Takaaki Yokozawa

- Observation run (25th Feb. 10th Mar.)
  - Duty cycle 74.7%(locked), 51.4%(observation)
  - Longest lock duration 10 h 28 m
  - The BNS range reached 594 kpc at maximum

First lock

August 2019

 $10^{-13}$ 

- Commissioning break (10th Mar. now)
  - An attempt to lock the DRFPMI is ongoing
  - Better alignment trial, alignment sensing and control implementation
  - Noise budget