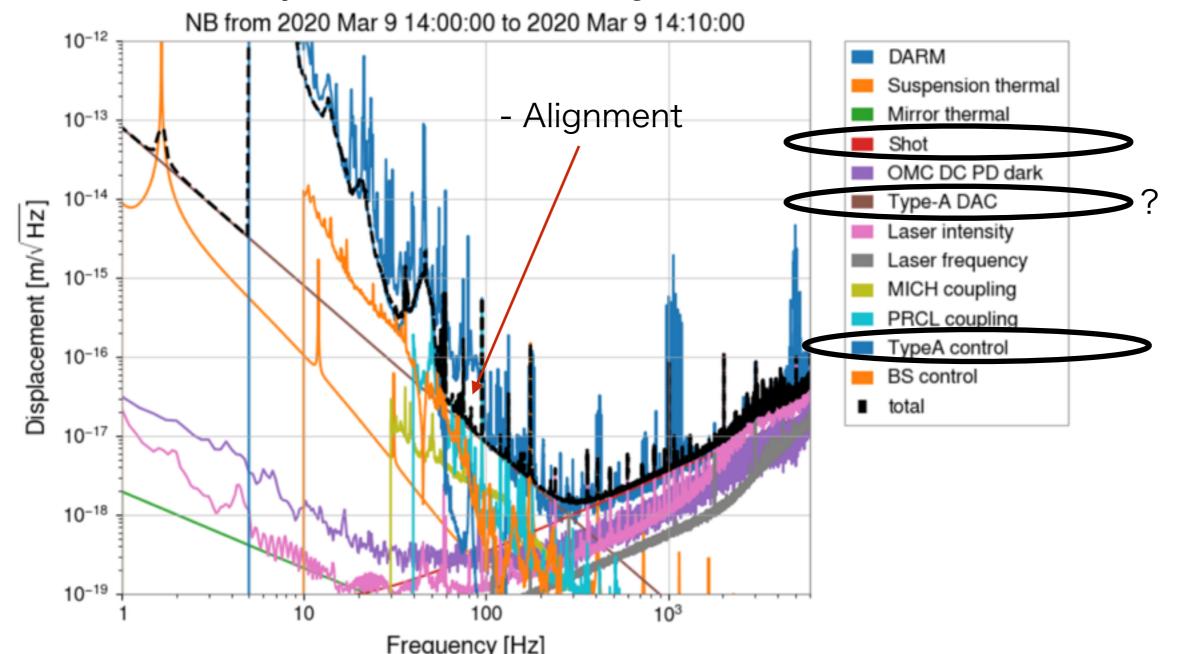

First lock

August 2019

 $10^{-13}$ 

- Commissioning break (10th Mar. now)
  - An attempt to lock the DRFPMI is ongoing
  - Better alignment trial, alignment sensing and control implementation
  - Noise budget

- Transmittance light power
- Blending IR+green

- Commissioning break (10th Mar. now)
  - An attempt to lock the DRFPMI is ongoing
  - Better alignment trial, alignment sensing and control implementation
  - Noise budget
  - Acoustic injection and hammering test

- Commissioning break (10th Mar. now)
  - An attempt to lock the DRFPMI is ongoing
  - Better alignment trial, alignment sensing and control implementation
  - Noise budget
  - Acoustic injection and hammering test