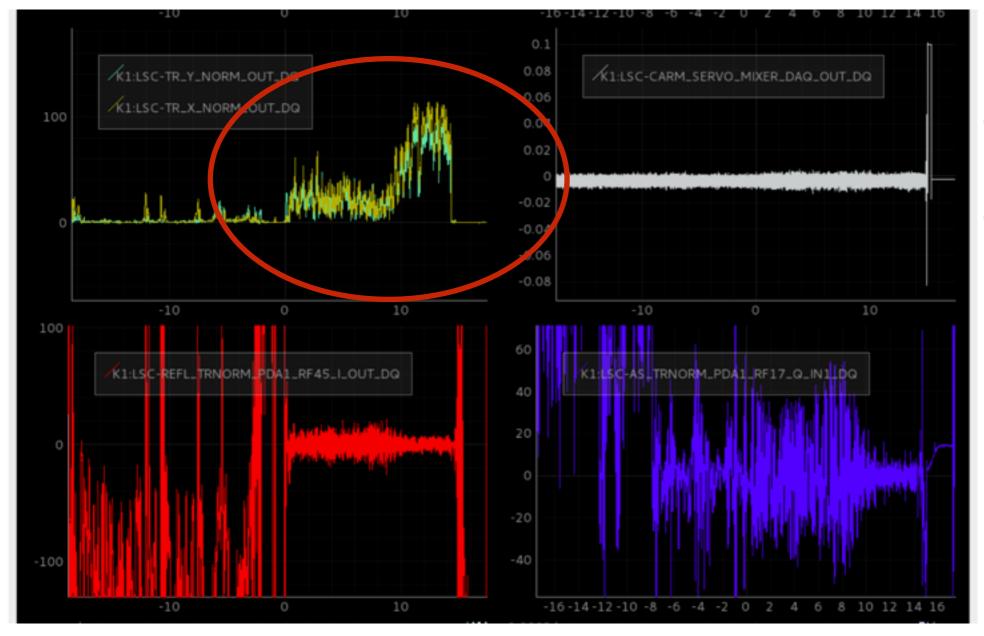

- Transmittance light power
- Blending IR+green

- Commissioning break (10th Mar. now)
  - An attempt to lock the DRFPMI is ongoing
  - Better alignment trial, alignment sensing and control implementation
  - Noise budget
  - Acoustic injection and hammering test