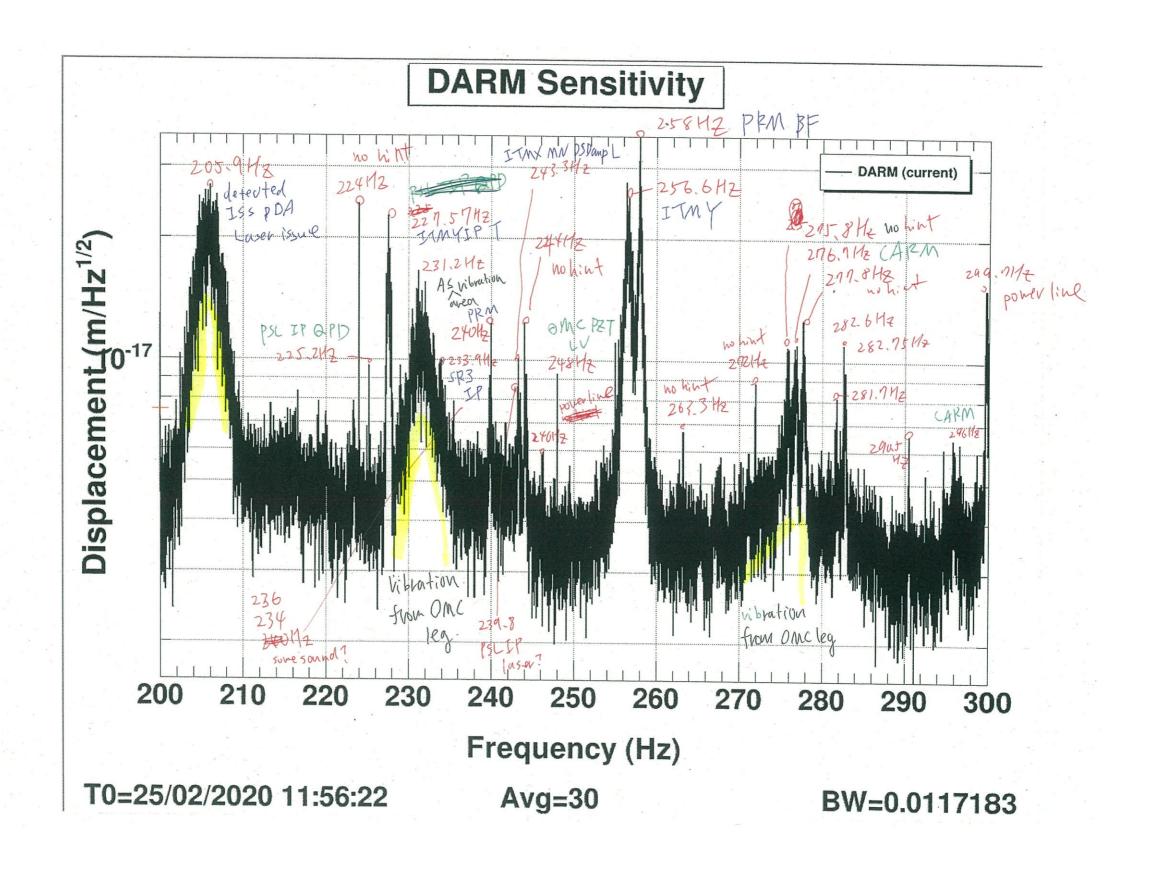

First lock

August 2019

 $10^{-13}$ 

- Commissioning break (10th Mar. now)
  - An attempt to lock the DRFPMI is ongoing
  - Better alignment trial, alignment sensing and control implementation
  - Noise budget

- Transmittance light power
- Blending IR+green

- Commissioning break (10th Mar. now)
  - An attempt to lock the DRFPMI is ongoing
  - Better alignment trial, alignment sensing and control implementation
  - Noise budget
  - Acoustic injection and hammering test