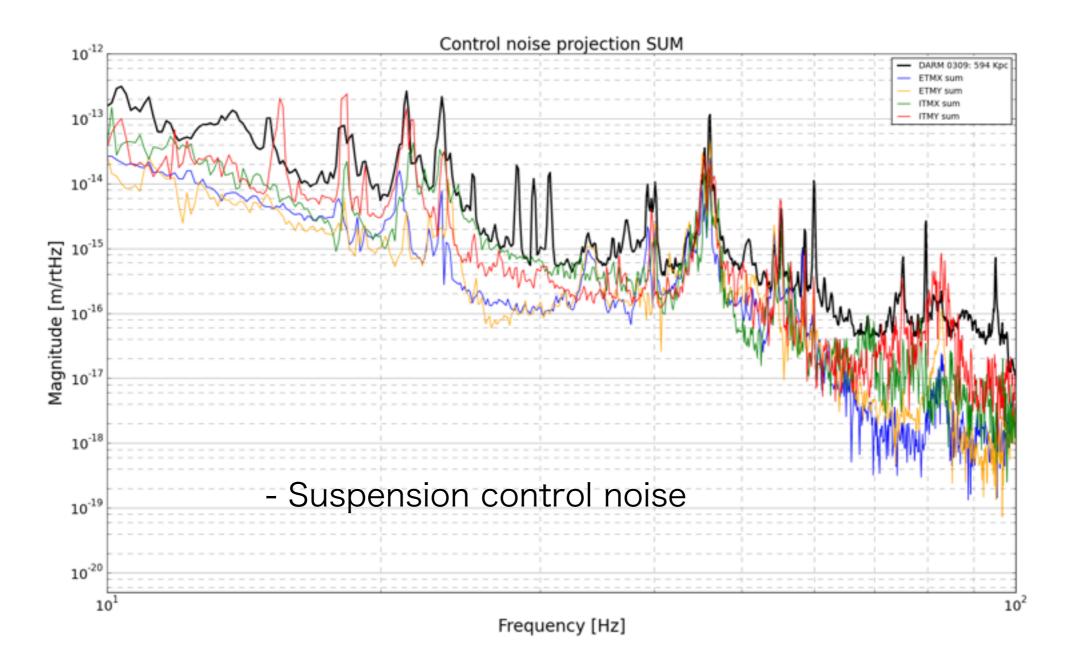

First lock

August 2019

 $10^{-13}$ 

- Commissioning break (10th Mar. now)
  - An attempt to lock the DRFPMI is ongoing
  - Better alignment trial, alignment sensing and control implementation
  - Noise budget

- Transmittance light power
- Blending IR+green

- Commissioning break (10th Mar. now)
  - An attempt to lock the DRFPMI is ongoing
  - Better alignment trial, alignment sensing and control implementation
  - Noise budget
  - Acoustic injection and hammering test

- Commissioning break (10th Mar. now)
  - An attempt to lock the DRFPMI is ongoing
  - Better alignment trial, alignment sensing and control implementation
  - Noise budget
  - Acoustic injection and hammering test