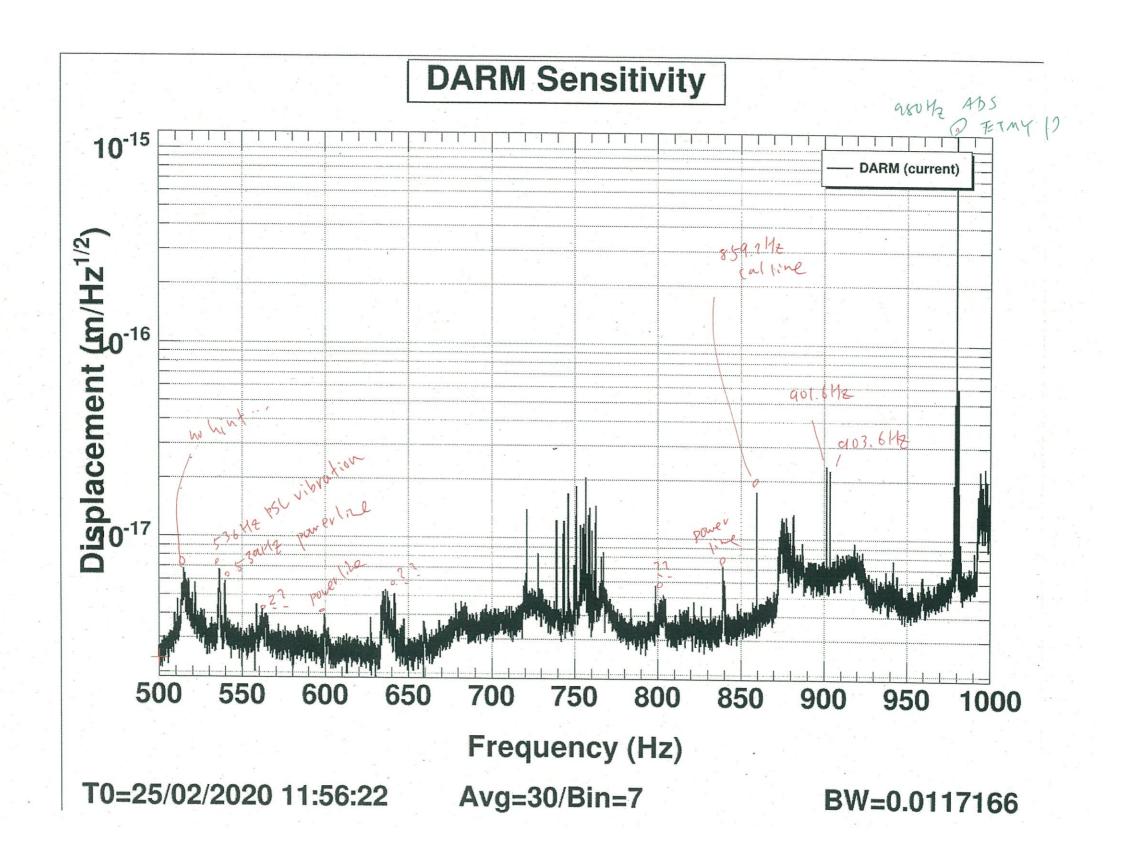

jection and hammering test



- Commissioning break (10th Mar. now)
  - An attempt to lock the DRFPMI is ongoing
  - Better alignment trial, alignment sensing and control implementation
  - Noise budget
  - Acoustic injection and hammering test



- Commissioning break (10th Mar. now)
  - An attempt to lock the DRFPMI is ongoing
  - Better alignment trial, alignment sensing and control implementation
  - Noise budget
  - Acoustic injection and hammering test



- Commissioning break (10th Mar. now)
  - An attempt to lock the DRFPMI is ongoing
  - Better alignment trial, alignment sensing and control implementation
  - Noise budget
  - Acoustic injection and hammering test



# Acoustic injection and hammering test

- The detail will be reported by Washimi-san



# Backups