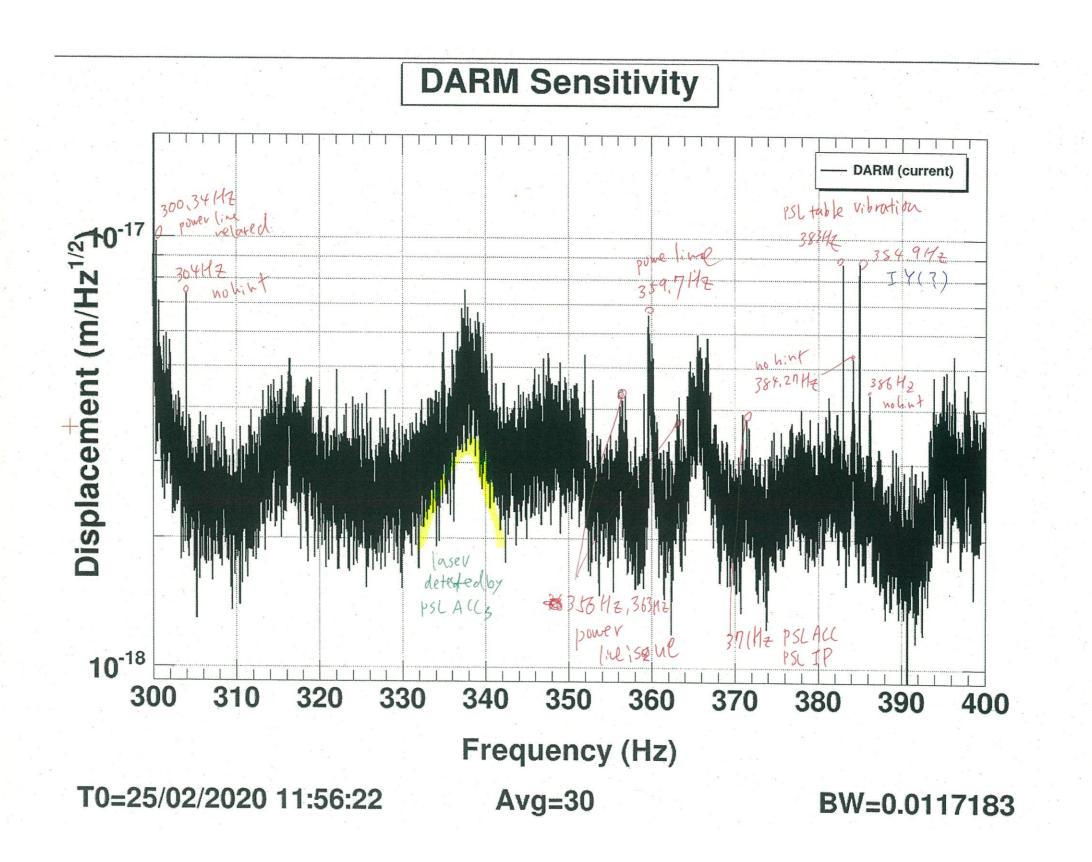

First lock

August 2019

 $10^{-13}$ 

- Commissioning break (10th Mar. now)
  - An attempt to lock the DRFPMI is ongoing
  - Better alignment trial, alignment sensing and control implementation
  - Noise budget

- Transmittance light power
- Blending IR+green

- Commissioning break (10th Mar. now)
  - An attempt to lock the DRFPMI is ongoing
  - Better alignment trial, alignment sensing and control implementation
  - Noise budget
  - Acoustic injection and hammering test