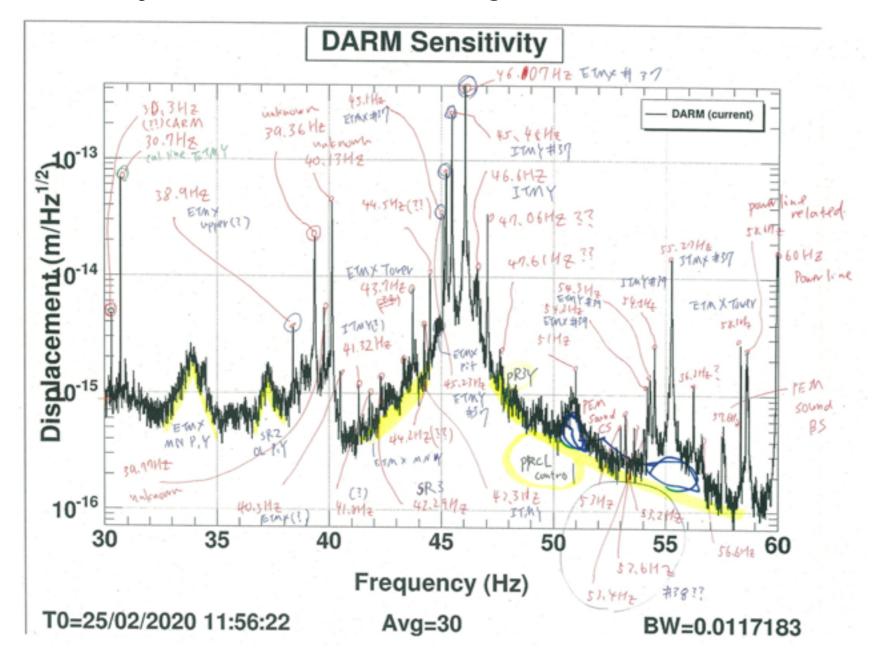

First lock

August 2019

 $10^{-13}$ 

- Commissioning break (10th Mar. now)
  - An attempt to lock the DRFPMI is ongoing
  - Better alignment trial, alignment sensing and control implementation
  - Noise budget

- Transmittance light power
- Blending IR+green

- Commissioning break (10th Mar. now)
  - An attempt to lock the DRFPMI is ongoing
  - Better alignment trial, alignment sensing and control implementation
  - Noise budget
  - Acoustic injection and hammering test

- Commissioning break (10th Mar. now)
  - An attempt to lock the DRFPMI is ongoing
  - Better alignment trial, alignment sensing and control implementation
  - Noise budget
  - Acoustic injection and hammering test