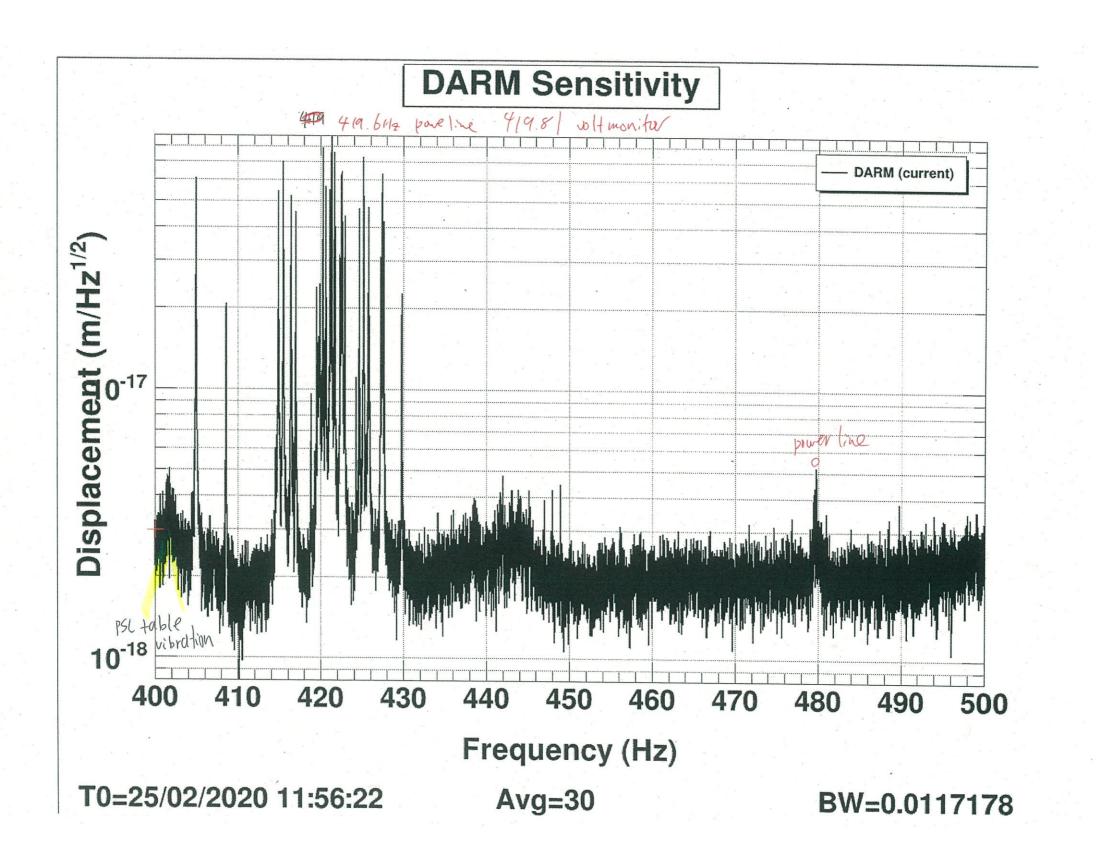

injection and hammering test



- Commissioning break (10th Mar. now)
  - An attempt to lock the DRFPMI is ongoing
  - Better alignment trial, alignment sensing and control implementation
  - Noise budget
  - Acoustic injection and hammering test



- Commissioning break (10th Mar. now)
  - An attempt to lock the DRFPMI is ongoing
  - Better alignment trial, alignment sensing and control implementation
  - Noise budget
  - Acoustic injection and hammering test



- Commissioning break (10th Mar. now)
  - An attempt to lock the DRFPMI is ongoing
  - Better alignment trial, alignment sensing and control implementation
  - Noise budget
  - Acoustic injection and hammering test



# Acoustic injection and hammering test

- The detail will be reported by Washimi-san



# Backups