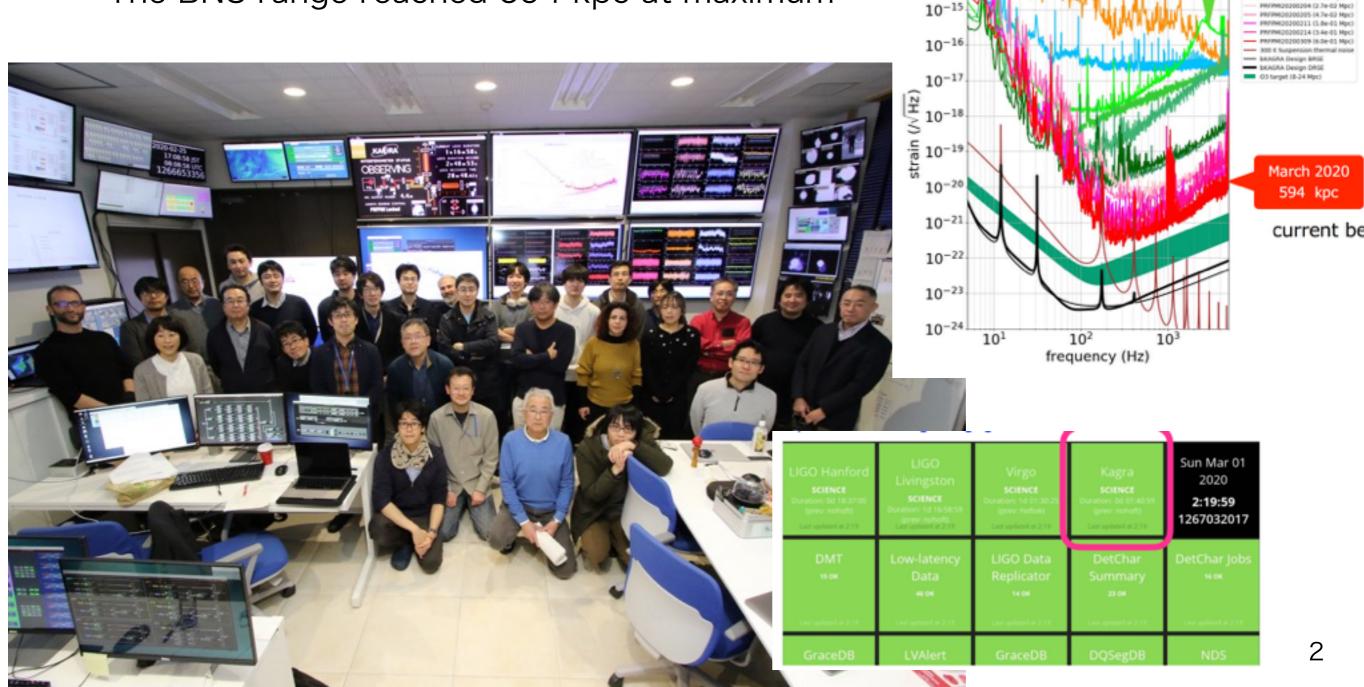

# KAGRA detector status Update of the KAGRA PEM

Virgo-KAGRA PEM meeting 2020/03/27 Takaaki Yokozawa

- Observation run (25th Feb. 10th Mar.)
  - Duty cycle 74.7%(locked), 51.4%(observation)
  - Longest lock duration 10 h 28 m
  - The BNS range reached 594 kpc at maximum

First lock

August 2019

 $10^{-13}$ 

- Commissioning break (10th Mar. now)
  - An attempt to lock the DRFPMI is ongoing
  - Better alignment trial, alignment sensing and control implementation
  - Noise budget