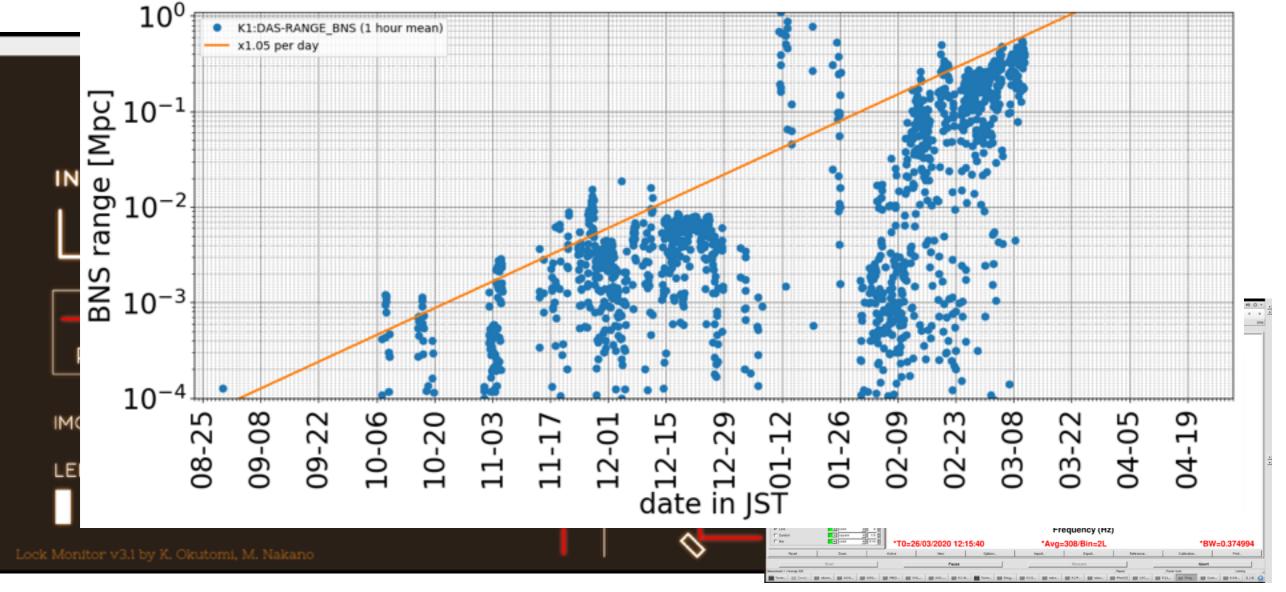

# KAGRA detector status Update of the KAGRA PEM

Virgo-KAGRA PEM meeting 2020/03/27 Takaaki Yokozawa

- Observation run (25th Feb. 10th Mar.)
  - Duty cycle 74.7%(locked), 51.4%(observation)
  - Longest lock duration 10 h 28 m
  - The BNS range reached 594 kpc at maximum