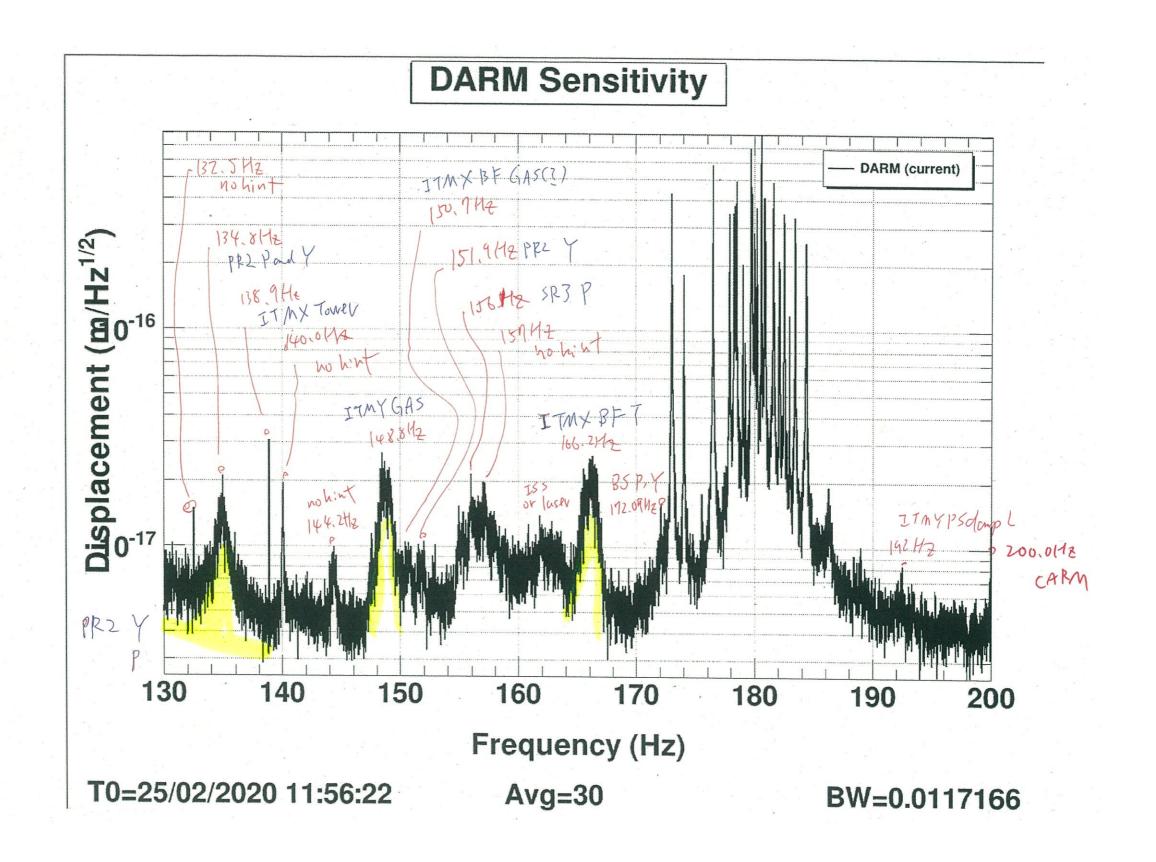

First lock

August 2019

 $10^{-13}$ 

- Commissioning break (10th Mar. now)
  - An attempt to lock the DRFPMI is ongoing
  - Better alignment trial, alignment sensing and control implementation
  - Noise budget

- Transmittance light power
- Blending IR+green

- Commissioning break (10th Mar. now)
  - An attempt to lock the DRFPMI is ongoing
  - Better alignment trial, alignment sensing and control implementation
  - Noise budget
  - Acoustic injection and hammering test