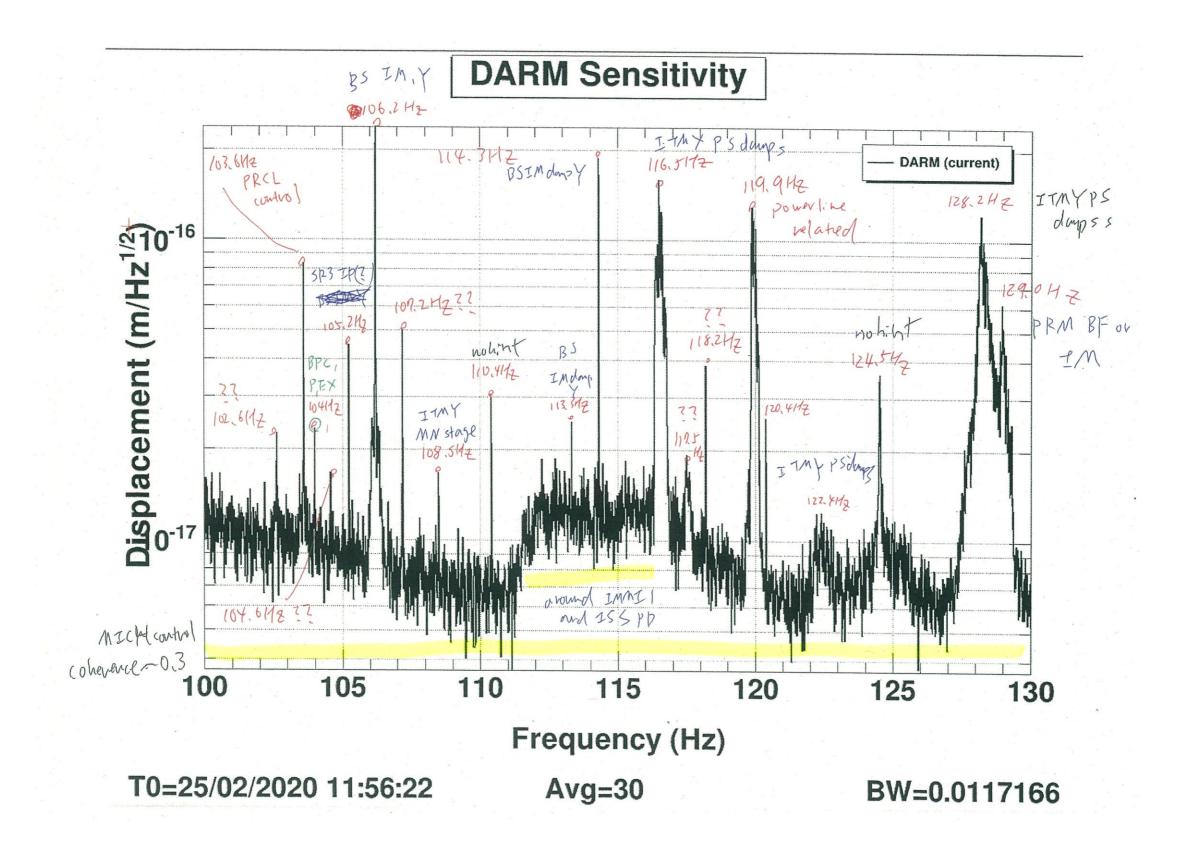

First lock

August 2019

 $10^{-13}$ 

- Commissioning break (10th Mar. now)
  - An attempt to lock the DRFPMI is ongoing
  - Better alignment trial, alignment sensing and control implementation
  - Noise budget

- Transmittance light power
- Blending IR+green

- Commissioning break (10th Mar. now)
  - An attempt to lock the DRFPMI is ongoing
  - Better alignment trial, alignment sensing and control implementation
  - Noise budget
  - Acoustic injection and hammering test