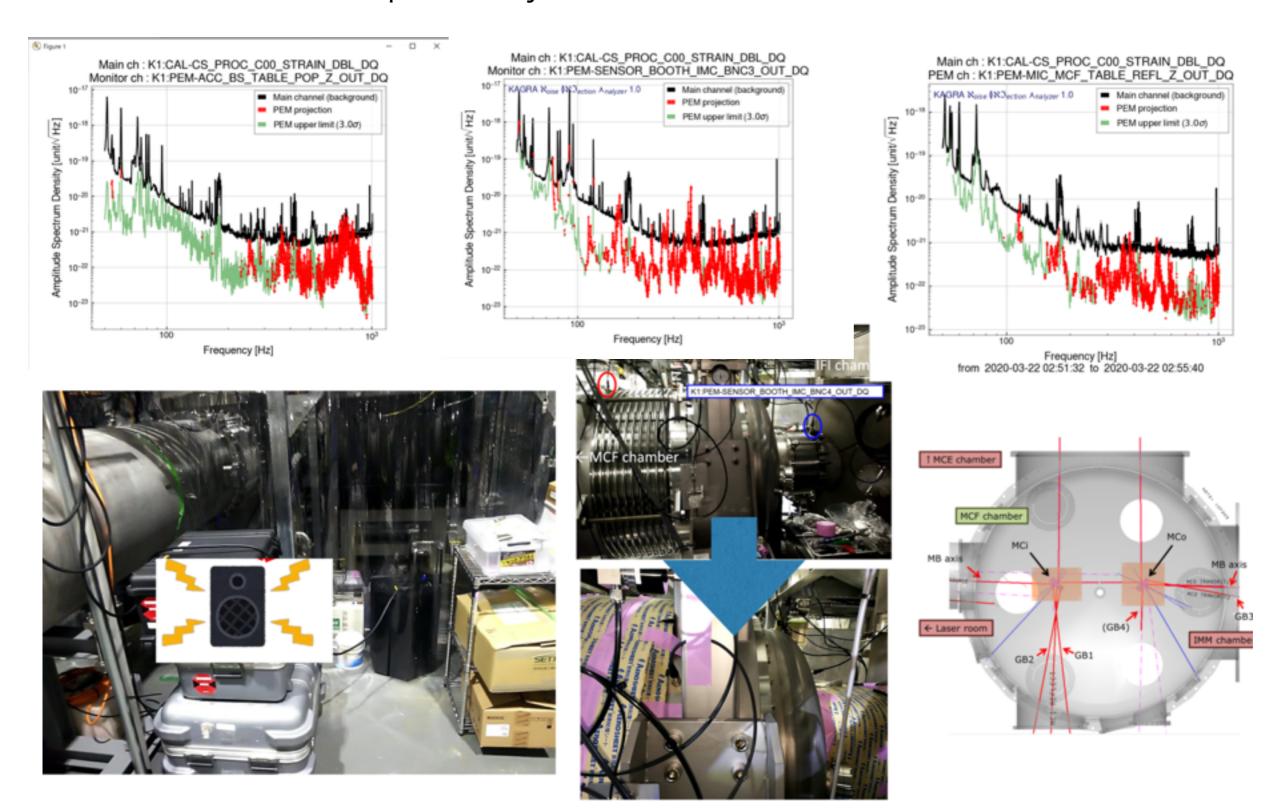

# Acoustic injection and hammering test

- The detail will be reported by Washimi-san