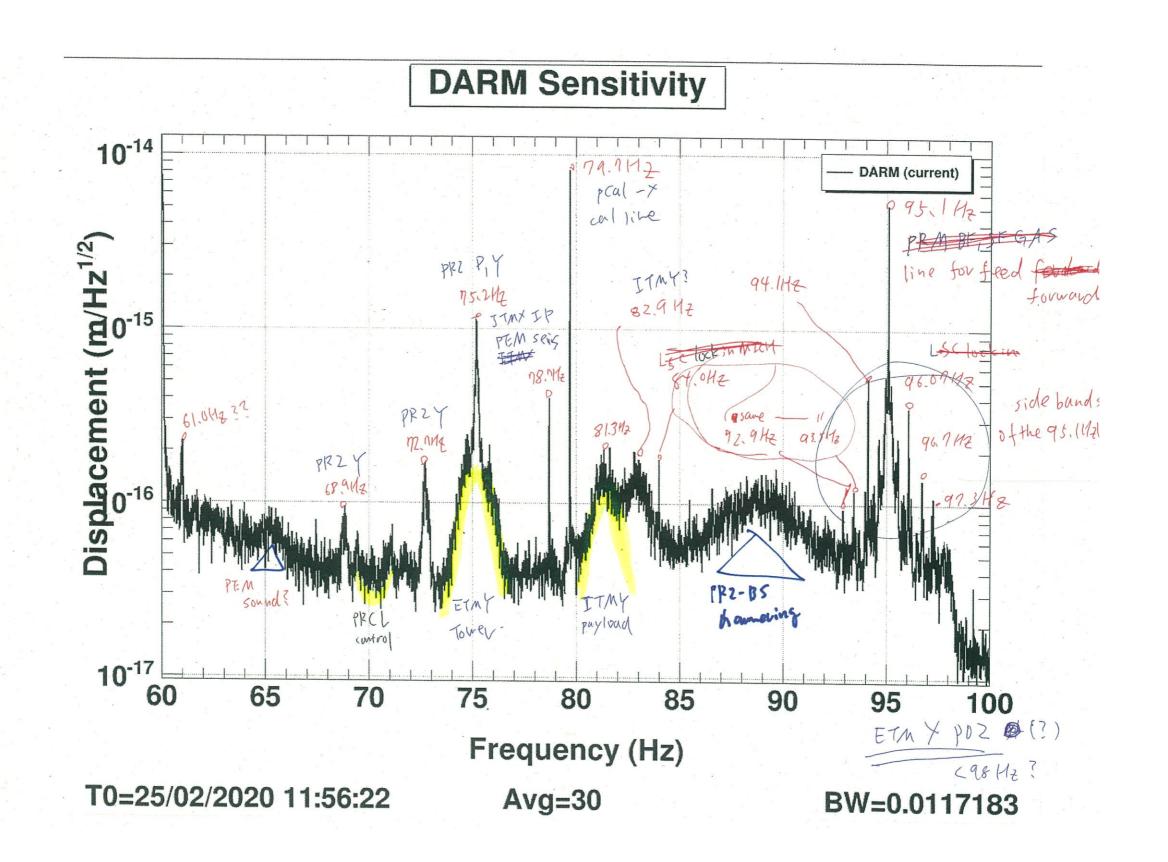

First lock

August 2019

 $10^{-13}$ 

- Commissioning break (10th Mar. now)
  - An attempt to lock the DRFPMI is ongoing
  - Better alignment trial, alignment sensing and control implementation
  - Noise budget